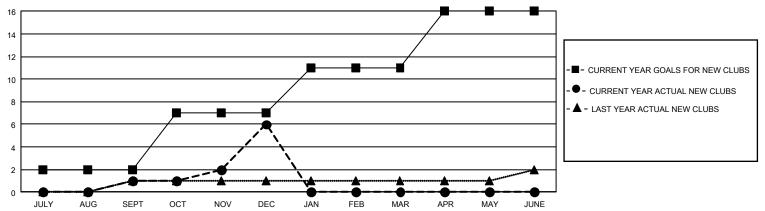

## GOALS AND ACTUAL NEW CLUBS CUMULATIVE

## GMT Constitutional Area 3, Group F

REPORT DOES NOT INCLUDE CLUBS IN UNDISTRICTED AREAS.

| Clubs         |               |             |               | Members               |                        |                         |                                                    |  |
|---------------|---------------|-------------|---------------|-----------------------|------------------------|-------------------------|----------------------------------------------------|--|
|               | RESULTS FO    | R 2020-2021 |               | RESULTS FOR 2020-2021 |                        |                         |                                                    |  |
| QUARTER       | NEW CLUB GOAL | NEW CLUBS   | DROPPED CLUBS | QUARTER MEM           | BER GROWTH NET<br>GOAL | MEMBER GROWTH<br>ACTUAL | DROPPED<br>MEMBERS ACTUAL<br>(including transfers) |  |
| JULY/AUG/SEPT | 6             | 1           | 2             | JULY/AUG/SEPT         | 60                     | 145                     | 244                                                |  |
| OCT/NOV/DEC   | 15            | 5           | 0             | OCT/NOV/DEC           | 130                    | 661                     | 316                                                |  |
| JAN/FEB/MAR   | 12            | 0           | 0             | JAN/FEB/MAR           | 180                    | 0                       | 0                                                  |  |
| APR/MAY/JUNE  | 15            | 0           | 0             | APR/MAY/JUNE          | 180                    | 0                       | 0                                                  |  |