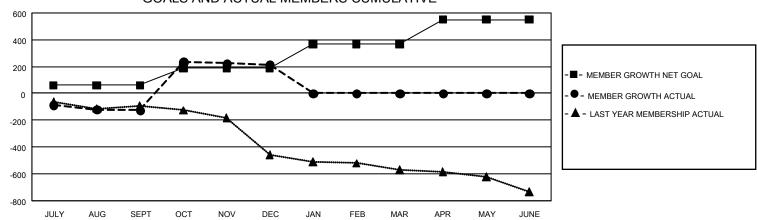

## GOALS AND ACTUAL MEMBERS CUMULATIVE

| DROPPED CLUBS: 2           |     | 147 CLUBS OF 294 ADDED 1 OR MORE<br>NEW MEMBERS | GENDER DISTRIBUTION  MALE 3,701 (47.95%) |                |       |
|----------------------------|-----|-------------------------------------------------|------------------------------------------|----------------|-------|
| DROPPED MEMBERS            |     |                                                 | FEMALE                                   | 4,018 (52.05%) |       |
| DECEASED                   | 31  | CLICK HERE FOR CLIMITI ATIVE                    | TOTAL FAMILY UNIT MEMBERS                |                | 3,226 |
| CLUB CANCELLED 0 OTHER 529 |     | CLICK HERE FOR CUMULATIVE MEMBERSHIP DATA       | FAMILY MEMBERS PAYING HALF DUES          |                | 1,735 |
| TOTAL                      | 560 |                                                 |                                          |                |       |

## GMT Constitutional Area 3, Group F

REPORT DOES NOT INCLUDE CLUBS IN UNDISTRICTED AREAS.

| Clubs         |               |             |               | Members               |                        |                         |                                                    |  |
|---------------|---------------|-------------|---------------|-----------------------|------------------------|-------------------------|----------------------------------------------------|--|
|               | RESULTS FO    | R 2020-2021 |               | RESULTS FOR 2020-2021 |                        |                         |                                                    |  |
| QUARTER       | NEW CLUB GOAL | NEW CLUBS   | DROPPED CLUBS | QUARTER MEM           | BER GROWTH NET<br>GOAL | MEMBER GROWTH<br>ACTUAL | DROPPED<br>MEMBERS ACTUAL<br>(including transfers) |  |
| JULY/AUG/SEPT | 6             | 1           | 2             | JULY/AUG/SEPT         | 60                     | 145                     | 244                                                |  |
| OCT/NOV/DEC   | 15            | 5           | 0             | OCT/NOV/DEC           | 130                    | 661                     | 316                                                |  |
| JAN/FEB/MAR   | 12            | 0           | 0             | JAN/FEB/MAR           | 180                    | 0                       | 0                                                  |  |
| APR/MAY/JUNE  | 15            | 0           | 0             | APR/MAY/JUNE          | 180                    | 0                       | 0                                                  |  |